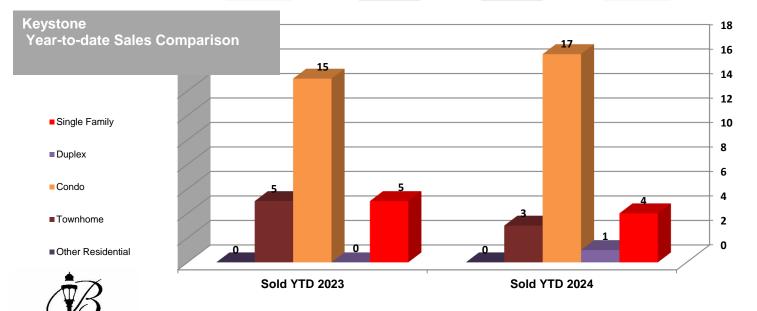

## **Keystone Residential**

Breckenridge Associates REAL ESTATE

|                   | Active:<br>Apr 2024 | Active:<br>Apr 2023 | Pending:<br>Apr 2024 | Mar: Sold<br>2024 | Mar: Sold<br>2023 | Sold YTD<br>2024 | Sold YTD<br>2023 | Full Year<br>2023 | 2024/2023: %<br>Chg. |
|-------------------|---------------------|---------------------|----------------------|-------------------|-------------------|------------------|------------------|-------------------|----------------------|
| Single Family     | 5                   | 8                   | 1                    | 1                 | 1                 | 4                | 5                | 24                | -20.00%              |
| Duplex            | 2                   | 1                   | 0                    | 0                 | 0                 | 1                | 0                | 0                 |                      |
| Condo             | 78                  | 27                  | 97                   | 6                 | 4                 | 17               | 15               | 105               | 13.33%               |
| Townhome          | 6                   | 3                   | 25                   | 0                 | 2                 | 3                | 5                | 22                | -40.00%              |
| Other Residential | 0                   | 0                   | 0                    | 0                 | 0                 | 0                | 0                | 0                 |                      |
| TOTAL             | 91                  | 39                  | 123                  | 7                 | 7                 | 25               | 25               | 151               | 0.00%                |